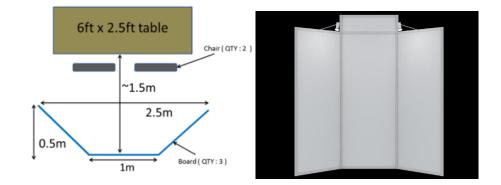

## **Exhibition Booth Details:**

- ✓ Draped table of 2m x 0.46m and two chairs and an electrical point (220V/13 Amps)
- ✓ Poster Panels (Qty 3) of approx. 2.25m height x 1.0m width
- ✓ One bench-top equipment allowed. (Please contact EPTC for any oversized equipment)
- ✓ Material samples/packages can be displayed along with brochures/product literature.
- ✓ Posters/product literature can be displayed on the poster panel provided

## Exhibition Booth Size (For reference only)